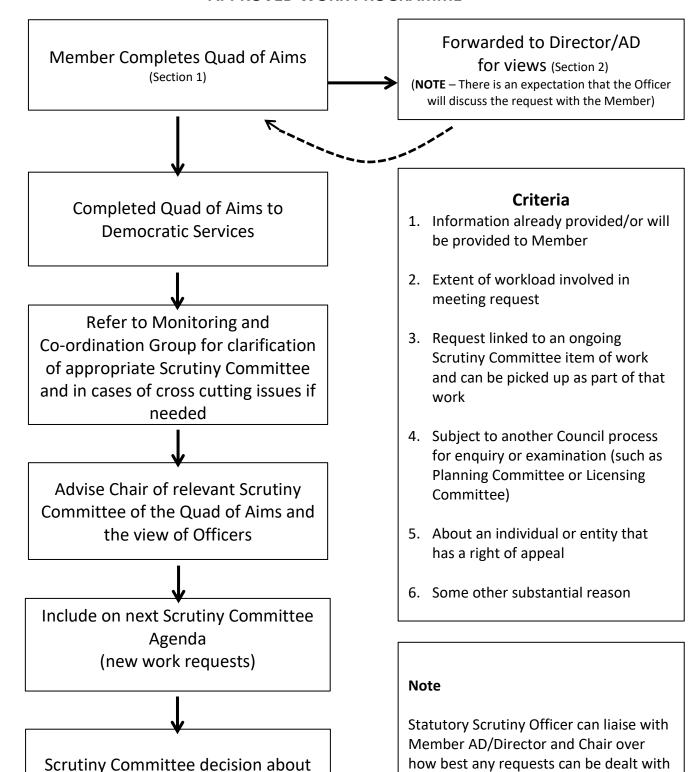

## PROCESS FOR ADDING AN ITEM TO SCRUTINY COMMITTEE'S PREVIOUSLY APPROVED WORK PROGRAMME

addition to Work Programme

### QUAD OF AIMS (MEMBERS' REQUEST FOR ITEM TO BE CONSIDERED BY SCRUTINY)

#### **SECTION 1 TO BE COMPLETED BY MEMBERS**

**NOTE** – This document should only be completed if there is a clearly defined and significant outcome from any potential further work. This document should **not** be completed as a request for or understanding of information.

# SECTION 2 TO BE COMPLETED BY DIRECTORS/ASSISTANT DIRECTORS (NOTE – There is an expectation that Officers will discuss the request with the Member)

| (a) Is the information available elequipore?                                                                                         |                                                                                                                                                                                                                                                                                                                                                                                                                                                                                                                  | Criteria                                                                                                                                |
|--------------------------------------------------------------------------------------------------------------------------------------|------------------------------------------------------------------------------------------------------------------------------------------------------------------------------------------------------------------------------------------------------------------------------------------------------------------------------------------------------------------------------------------------------------------------------------------------------------------------------------------------------------------|-----------------------------------------------------------------------------------------------------------------------------------------|
| If yes, please indicate where the information can be found (attach if possible and return with this document to Democratic Services) | 1.                                                                                                                                                                                                                                                                                                                                                                                                                                                                                                               | Information already provided/or will be provided to Member                                                                              |
| (b) Have you already provided the information to the Member or will you shortly be doing so?                                         | 2.                                                                                                                                                                                                                                                                                                                                                                                                                                                                                                               | Extent of workload involved in meeting request                                                                                          |
| If the request is included in the Scrutiny Committee work programme what are the likely workload implications for you/your staff?    | 3.                                                                                                                                                                                                                                                                                                                                                                                                                                                                                                               | Request linked to an ongoing Scrutiny Committee item of work and can be picked up as part of that work                                  |
| Can the request be included in an ongoing Scrutiny Committee item of work and picked up as part of that?                             | 4.                                                                                                                                                                                                                                                                                                                                                                                                                                                                                                               | Subject to another Council<br>process for enquiry or<br>examination (such as<br>Planning Committee or<br>Licensing Committee)           |
| Is there another Council process for enquiry or examination about the matter currently underway?                                     | 5.                                                                                                                                                                                                                                                                                                                                                                                                                                                                                                               | About an individual or entity that has a right of appeal                                                                                |
| Has the individual or entity some other right of appeal?                                                                             | 6.                                                                                                                                                                                                                                                                                                                                                                                                                                                                                                               | Some other substantial reason                                                                                                           |
| Is there any substantial reason (other than the above) why you feel it should not be included on the work programme?                 |                                                                                                                                                                                                                                                                                                                                                                                                                                                                                                                  |                                                                                                                                         |
|                                                                                                                                      | Services)  (b) Have you already provided the information to the Member or will you shortly be doing so?  If the request is included in the Scrutiny Committee work programme what are the likely workload implications for you/your staff?  Can the request be included in an ongoing Scrutiny Committee item of work and picked up as part of that?  Is there another Council process for enquiry or examination about the matter currently underway?  Has the individual or entity some other right of appeal? | f yes, please indicate where the information can be found (attach if possible and return with this document to Democratic Services)  2. |